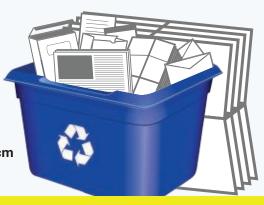

### **PAPER**

#### **PUT INTO ONE BLUE BOX**

Recycle at curbside or depot Clean and dry paper only Cut excess cardboard to 76cm x 76cm and stack beside box

Newspapers, inserts, flyers

Moulded paper

Paper bags

NOT ACCEPTED

Do NOT place into Blue Box

\* Padded envelopes

■ Bags and boxes with foil liners

\* Foil or plastic lined paper bags

\* Paper towels, napkins and tissues

- ✓ Paper gift wrap
- √ Paper gift bags

Magazines, catalogues,

phone books

Household paper

Shredded paper

(contain in paper bag or box first)

- ✓ Plastic packaging for toys, batteries etc. Separate plastic from paper backing √ Cores from paper towel and toilet paper
  - ✓ Spiral wound cans and lids for frozen juice concentrate, chips, etc.
- Plastic pails less than 25L for laundry detergent, cat litter, etc.
- ✓ Plastic tubs for yogurt, margarine, etc.

# Plastic bottles, jars and jugs

Boxboard boxes

Envelopes

Cardboard boxes