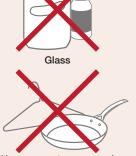

## **GLASS** Glass bottles - clear and coloured Glass jars - clear and coloured

- Put all lids in blue box.
- ★ Drinking glasses, dishes, cookware ★ Window glass, mirrors

(remove absorbent pad)

- **X** Ceramic products
- ★ Light bulbs or light fixtures