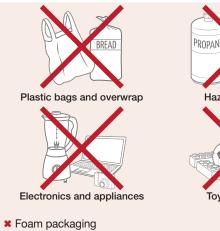

## **DROP-OFF ONLY**

TAKE TO RECYCLING DEPOT

Not accepted in your blue boxes

Crinkly wrappers

and bags

Woven plastic bags

\* Plastic squeeze tubes, plastic-lined paper,

PLASTIC BAGS AND OVERWRAP

## **NO HAZARDOUS**

Plastic bags and overwrap X Non-paper gift wrap, foil wrap, cards or paper with glitter \* Rubber bands, ribbons, bows