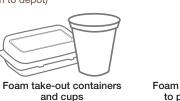

to protect electronics etc.

■ Blue or pink foam insulation, packing chips and peanuts ■ Squishy or flexible foam, foam noodles ■ Company of the square of the square