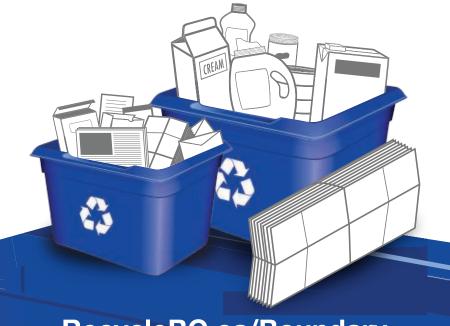

### **PAPER**

#### **PUT INTO ONE BLUE BOX**

Recycle at curbside or depot Clean and dry paper only Cut excess cardboard to 76cm x 76cm and stack beside box

## **CONTAINERS**

#### **PUT INTO OTHER BLUE BOX**

Recycle at curbside or depot **Empty and rinse containers** 

Plastic garden pots and

seedling trays

Cartons for soup, dairy, etc.

Foil wrap and take out containers

SOUP