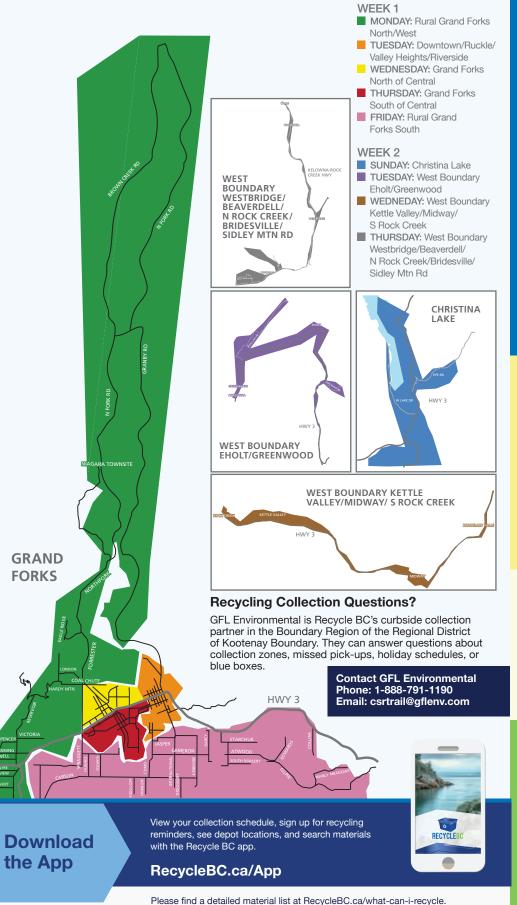

### **COLLECTION MAP**

請瀏覽 RecycleBC.ca/what-can-i-recycle 查詢物料清單中文版。

번역 된 자료 목록은 RecycleBC.ca/what-can-i-recycle 에서 찾으십시오.

ਕਿਰਪਾ ਕਰਕੇ ਇਕ ਅਨੁਵਾਦਿਤ ਸਮੱਗਰੀ ਸੂਚੀ ਨੂੰ ਇਥੇ ਦੇਖੋ RecycleBC.ca/what-can-i-recycle

## ? RECYCLING COLLECTION QUESTIONS?

GFL Environmental is Recycle BC's curbside collection partner in the Boundary Region of the Regional District of Kootenay Boundary. They can answer questions about collection zones, missed pick-ups, holiday schedules, or blue boxes.

Contact: GFL Environmental Phone: 1-888-791-1190 Email: csrtrail@gflenv.com

For information about garbage, compost, or yard and garden waste services, please contact Regional District of Kootenay Boundary at 1-800-355-7352 or www.rdkb.com.