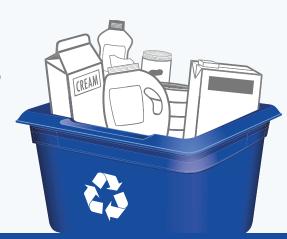

## **CONTAINERS**

#### **PUT INTO OTHER BLUE BOX**

Recycle at curbside or depot **Empty and rinse containers** 

Plastic garden pots and

seedling trays

Cartons for soup, dairy, etc.

Foil wrap and take out containers

SOUP